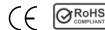

## FULL HEIGHT TURNSTILE WITH WHEELCHAIR GATE

EP-TFH633W

The NUVEQ full-height turnstile with a wheelchair gate is a combination of two access control solutions designed to provide secure entry while accommodating individuals with disabilities. Full height turnstiles are commonly used in locations that require controlled access, such as office buildings, factories, stadiums, and other high-security areas. Its most distinctive characteristic is its ability to allow only one person to pass through at a time, which provides unparalleled security measures against tailgating and unauthorized access.

## **FEATURES**

- Support 900mm for wheelchair
- Long-life performance, high operation dependability and fast response.
- The mechanism is equipped with an automatic regulated hydraulic buffer device. No noise and impact when running
- Single directional or Bi-directional is selectable.
- Automatic reset function: turnstile arm will lock automatically within
   5s (can be setting) if passenger delay to entry.
- LED indicator (red X means no entry; green → means entry).
- Structure of trunking to contain cable tidy inside the case.
- The top and bottom shafts have covers, which are beautiful and won't expose the screws outside.
- Structure of arm with round stainless-steel end cover.
- Easy to install and maintain.