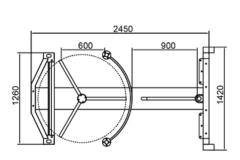

## SPECIFICATIONS

MODEL NO: EP-TFH633W

Type: Full Height Turnstile with Wheelchair Gate

Framework Material: 304 Full Stainless Steel

Arm Support: 120° rotors with 3 sections or 90° rotors with 4 sections

Dimension: 2450\*1260\*2300mm

Internal Height: 2080mm
Net Weight: 380kg/pcs

Passage Width: 2 lanes: 600mm/lane (for pedestrian)

900mm/lane (for wheelchair)

Passing Direction: Single directional / Bi-directional

MCBF: 10 Million

Power Supply: AC220V/110V, 50/60Hz