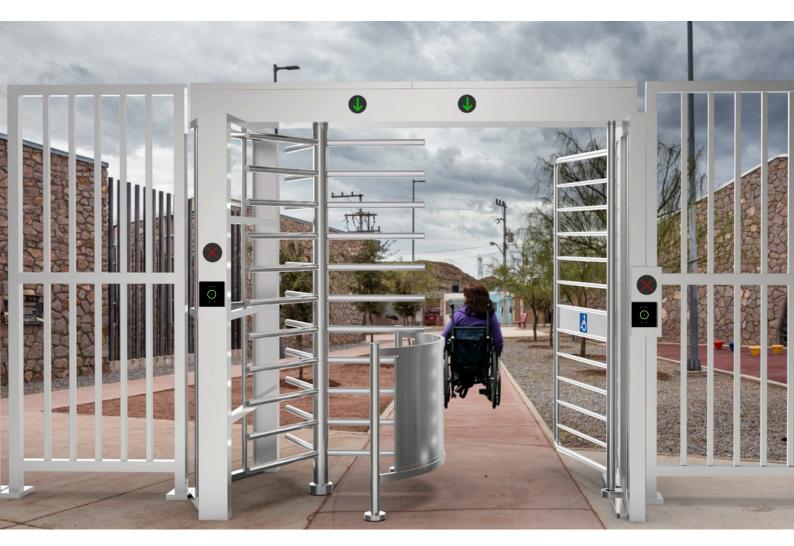

## FULL HEIGHT TURNSTILE WITH WHEELCHAIR GATE

EP-TFH633W

The NUVEQ full-height turnstile with a wheelchair gate is a combination of two access control solutions designed to provide secure entry while accommodating individuals with disabilities. Full height turnstiles are commonly used in locations that require controlled access, such as office buildings, factories, stadiums, and other high-security areas. Its most distinctive characteristic is its ability to allow only one person to pass through at a time, which provides unparalleled security measures against tailgating and unauthorized access.

## **FEATURES**

- Support 900mm for wheelchair
- Long-life performance, high operation dependability and fast response.
- The mechanism is equipped with an automatic regulated hydraulic buffer device. No noise and impact when running
- Single directional or Bi-directional is selectable.
- Automatic reset function: turnstile arm will lock automatically within
   5s (can be setting) if passenger delay to entry.
- LED indicator (red X means no entry; green → means entry).
- Structure of trunking to contain cable tidy inside the case.
- The top and bottom shafts have covers, which are beautiful and won't expose the screws outside.
- Structure of arm with round stainless-steel end cover.
- Easy to install and maintain.