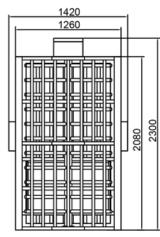

## SPECIFICATIONS

MODEL NO: EP-TFH633W

Type: Full Height Turnstile with Wheelchair Gate

Framework Material: 304 Full Stainless Steel

Arm Support: 120° rotors with 3 sections or 90° rotors with 4 sections

Dimension: 2450\*1260\*2300mm

Internal Height: 2080mm
Net Weight: 380kg/pcs

Passage Width: 2 lanes: 600mm/lane (for pedestrian)

900mm/lane (for wheelchair)

Passing Direction: Single directional / Bi-directional

MCBF: 10 Million

Power Supply: AC220V/110V, 50/60Hz