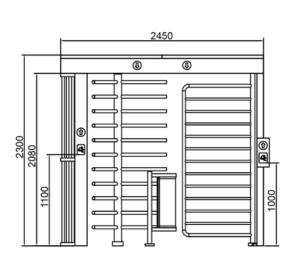

## SPECIFICATIONS

MODEL NO: EP-TFH633W

Type: Full Height Turnstile with Wheelchair Gate

Framework Material: 304 Full Stainless Steel

Arm Support: 120° rotors with 3 sections or 90° rotors with 4 sections

Dimension: 2450\*1260\*2300mm

Internal Height: 2080mm
Net Weight: 380kg/pcs

Passage Width: 2 lanes: 600mm/lane (for pedestrian)

900mm/lane (for wheelchair)

Passing Direction: Single directional / Bi-directional

MCBF: 10 Million

Power Supply: AC220V/110V, 50/60Hz

LED Indicator: Two LED indicators on top: green → entry, red × no entry

Emergency: Automatic arm open when power off

Communication: Dry contact, Relay signal, RS485

NUVEQ.NET