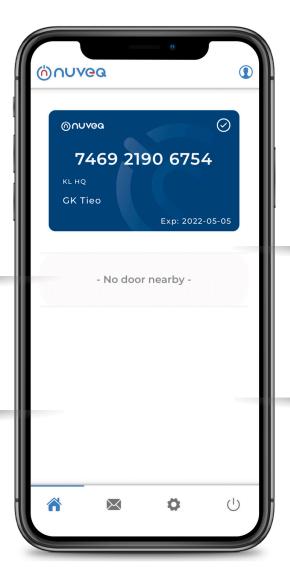

### **NUVEQ MOBILE CREDENTIALS**

NUVEQ's mobile credentials are a key component of its cutting-edge, eco-friendly cloud-based access control solutions, designed to modernize and simplify secure access management. By replacing traditional physical key cards or fobs, these mobile credentials enable users to unlock doors and access secured areas directly from their smartphones, offering a seamless and convenient experience.

#### **HOW IT WORKS**