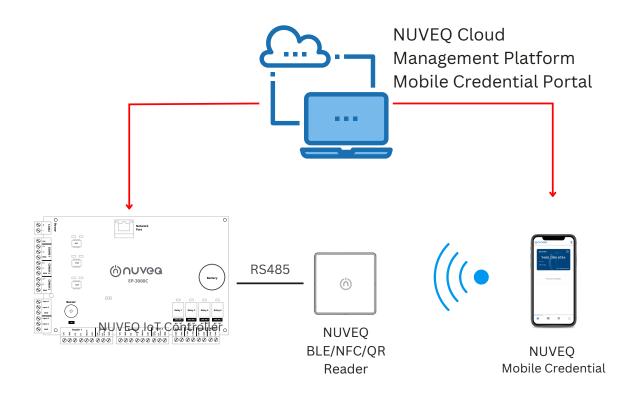

y your face on Mobile Device for a seamless and secure entry experience.
- Cross-Platform Support
  Fully compatible with both iOS, Android and HarmonyOS devices, providing users with the flexibility to access secured areas using their smartphones
- Fast & Easy Contactless Solution
  Delivers a swift and effortless contactless access experience that enhances convenience and safety across any facility
- Remote Management

  Administrators can effortlessly monitor, update, and manage access permissions from anywhere, reducing the need for on-site interventions and ensuring real-time control and oversight
- Eco-friendly & Sustainability

  Reduced environmental impact with digital credentials and energy-efficient technology.

NUVEQ.NET







#### **HOW IT WORKS**



### SYSTEM ARCHITECTURE



NUVEQ.NET