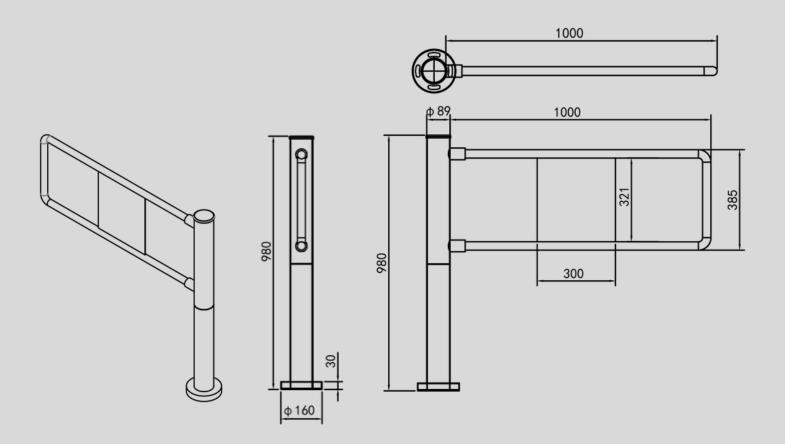

## **MANUAL SWING TURNSTILE**

**EP-MS110** 



EP-MS110 is a manual type gate, with diameter 89mm pillar made by brushed stainless steel, can be installed at any narrow site.

Passing: bi-direction (entry and exit), can be used without electricity. Ipcs can support 1100mm arm for wide passageway, wheelchair, and pedestrian with large luggage can also pass. 2pcs can support largest 2000mm width, which support 3-4 people entry at the same time. Easy to install and maintain.

NUVEQ.NET



## SPECIFICATIONS

MODEL NO: EP-MS110

Type: Manual Swing Turnstile

Material: 304 Stainless Steel

Passage Width: 1100mm

Passing Direction: Bi-directional Dimension: 89 \* 980mm

Net Weight: 25kg/pcs

Installation: Floor Mount

Working Environment: Indoor/Outdoor use

## DIMENSIONS



NUVEQ.NET